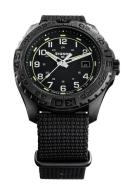

## Traser H3 men's watch 108673 Specifications

**BUY NOW** 

This document contains all the specifications for the Traser H3 P96 OdP Evolution 108673 men's watch. We at the DIALANDO® watch store offer a large selection of authentic watches from the best watch brands in the world.

| PRODUCT EXECUTION |                               |
|-------------------|-------------------------------|
| Display Type      | Analogue                      |
| Movement type     | Quartz (Battery)              |
| Movement Name     | Swiss Made                    |
| Functions         | Hour / Second / Minute / Date |

| MEASURES                      |     |
|-------------------------------|-----|
| Case width [mm]               | 44  |
| Case thickness [mm]           | 14  |
| Lug width [mm]                | 22  |
| Max. wrist circumference [mm] | 235 |

| MATERIAL & COLOUR  |                |
|--------------------|----------------|
| Strap Material     | Textile        |
| Strap Colour       | Black          |
| Case Material      | Plastic        |
| Case Colour        | Black          |
| Case Surface       | Matted         |
| Colour of the dial | Black          |
| Glass              | Sapphire glass |
| DETAILS            |                |

| DETAILS         |                                   |
|-----------------|-----------------------------------|
| Bezel           | Left side / Rotatable             |
| Case Bottom     | Plastic bottom (screwed)          |
| Clasp           | Pin buckle                        |
| Lighting        | Luminous hands / Luminous indexes |
| Water resistant | 20 ATM                            |