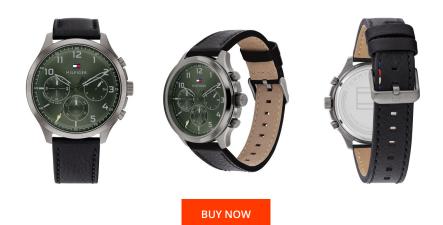

| MATERIAL & COLOUR    |                                           |
|----------------------|-------------------------------------------|
| Strap Material       | Calf leather                              |
| Strap Colour         | Black                                     |
| Case Material        | Stainless steel                           |
| Case Colour          | Grey                                      |
| Case Surface         | Matted / Polished                         |
| Colour of the dial   | Green                                     |
| Glass                | Hardened glass / Mineral glass            |
| DETAILS              |                                           |
|                      |                                           |
| Bezel                | Fixed                                     |
| Bezel<br>Case Bottom | Fixed<br>Stainless steel bottom / Screwed |
|                      |                                           |

PRODUCT EXECUTION

Display Type

Movement type Functions

| MEASURES            |    |
|---------------------|----|
| Case width [mm]     | 45 |
| Case thickness [mm] | 11 |

24-Hour / Second / Minute / Hour / Day / Date