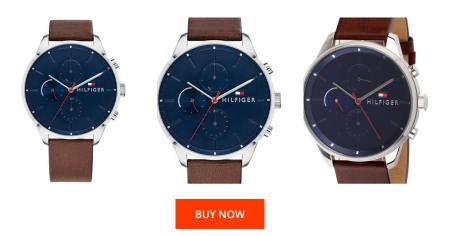

## Tommy Hilfiger men's watch 1791487 Specifications

This document contains all the specifications for the Tommy Hilfiger Dane 1791487 men's watch. We at the DIALANDO<sup>®</sup> watch store offer a large selection of authentic watches from the best watch brands in the world. https://www.dialando.hu/

| PRODUCT INFORMATION |                |  |
|---------------------|----------------|--|
| EAN                 | 7613272273831  |  |
| Gender              | Men            |  |
| Brand               | Tommy Hilfiger |  |
| Collection          | Dane           |  |
| Warranty [years]    | 2              |  |

| MATERIAL & COLOUR  |                                  |
|--------------------|----------------------------------|
| Strap Material     | Real leather                     |
| Strap Colour       | Brown                            |
| Case Material      | Stainless steel                  |
| Case Colour        | Silver                           |
| Case Surface       | Matted / Polished                |
| Colour of the dial | Blue                             |
| Glass              | Mineral glass                    |
| DETAILS            |                                  |
| Bezel              | Fixed                            |
| Case Bottom        | Stainless steel bottom (screwed) |
| Clasp              | Pin buckle                       |
| Water resistant    | 5 ATM                            |