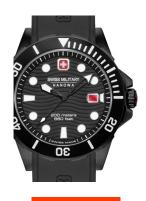

| PRODUCT INFORMATION |                       |
|---------------------|-----------------------|
| EAN                 | 7620958001190         |
| Gender              | Men                   |
| Brand               | Swiss Military Hanowa |
| Collection          | Offshore Diver 44 mm  |
| Warranty (years)    | 2                     |

| PRODUCT EXECUTION |                               |
|-------------------|-------------------------------|
| Display Type      | Analogue                      |
| Movement type     | Quartz (Battery)              |
| Movement Name     | Swiss Made / Ronda / 715      |
| Functions         | Date / Hour / Second / Minute |

| MEASURES                      |     |
|-------------------------------|-----|
| Case width [mm]               | 44  |
| Case thickness [mm]           | 12  |
| Lug width [mm]                | 22  |
| Max. wrist circumference [mm] | 205 |

| MATERIAL & COLOUR  |                           |
|--------------------|---------------------------|
| Strap Material     | Silicone / Hypoallergenic |
| Strap Colour       | Black                     |
| Case Material      | Stainless steel           |
| Case Colour        | Black                     |
| Case Surface       | Matted / Polished         |
| Colour of the dial | Black                     |
| Glass              | Sapphire glass            |

| DETAILS         |                                                  |
|-----------------|--------------------------------------------------|
| Bezel           | Rotatable / With 60 minutes division / Left side |
| Case Bottom     | Stainless steel bottom (screwed)                 |
| Crown           | Screwed                                          |
| Clasp           | Pin buckle                                       |
| Lighting        | Luminous hands / Luminous indexes                |
| Water resistant | 20 ATM                                           |