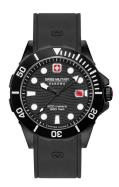

| PRODUCT INFORMATION |                       |
|---------------------|-----------------------|
| EAN                 | 7620958001190         |
| Gender              | Men                   |
| Brand               | Swiss Military Hanowa |
| Collection          | Offshore Diver 44 mm  |
| Warranty (years)    | 2                     |

| PRODUCT EXECUTION |                               |
|-------------------|-------------------------------|
| Display Type      | Analogue                      |
| Movement type     | Quartz (Battery)              |
| Movement Name     | Swiss Made / Ronda / 715      |
| Functions         | Date / Hour / Second / Minute |

| MEASURES                      |     |
|-------------------------------|-----|
| Case width [mm]               | 44  |
| Case thickness [mm]           | 12  |
| Lug width [mm]                | 22  |
| Max. wrist circumference [mm] | 205 |

| MATERIAL & COLOUR  |                           |
|--------------------|---------------------------|
| Strap Material     | Silicone / Hypoallergenic |
| Strap Colour       | Black                     |
| Case Material      | Stainless steel           |
| Case Colour        | Black                     |
| Case Surface       | Matted / Polished         |
| Colour of the dial | Black                     |
| Glass              | Sapphire glass            |

| DETAILS         |                                                  |
|-----------------|--------------------------------------------------|
| Bezel           | Rotatable / With 60 minutes division / Left side |
| Case Bottom     | Stainless steel bottom (screwed)                 |
| Crown           | Screwed                                          |
| Clasp           | Pin buckle                                       |
| Lighting        | Luminous hands / Luminous indexes                |
| Water resistant | 20 ATM                                           |