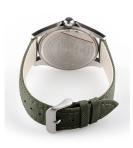

| DETAILS         |                                   |
|-----------------|-----------------------------------|
| Bezel           | Fixed                             |
| Case Bottom     | Stainless steel bottom (pressed)  |
| Clasp           | Pin buckle                        |
| Lighting        | Luminous hands / Luminous indexes |
| Water resistant | 5 ATM                             |