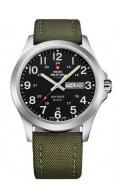

| PRODUCT EXECUTION |                                                 |
|-------------------|-------------------------------------------------|
| Display Type      | Analogue                                        |
| Movement type     | Quartz (Battery)                                |
| Movement Name     | G10.212 / ETA                                   |
| Functions         | Minute / Date / Day of the week / Hour / Second |

| MEASURES                      |     |
|-------------------------------|-----|
| Case width [mm]               | 42  |
| Case thickness [mm]           | 9   |
| Lug width [mm]                | 21  |
| Max. wrist circumference [mm] | 220 |

| MATERIAL & COLOUR  |                      |
|--------------------|----------------------|
| Strap Material     | Real leather / Nylon |
| Strap Colour       | Green                |
| Case Material      | Stainless steel      |
| Case Colour        | Silver               |
| Case Surface       | Matted / Polished    |
| Colour of the dial | Black                |
| Glass              | Sapphire glass       |
|                    |                      |
| DETAILS            |                      |

| DETAILS         |                                   |
|-----------------|-----------------------------------|
| Bezel           | Fixed                             |
| Case Bottom     | Stainless steel bottom (pressed)  |
| Clasp           | Pin buckle                        |
| Lighting        | Luminous hands / Luminous indexes |
| Water resistant | 5 ATM                             |