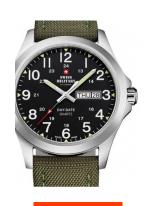

| PRODUCT EXECUTION |                                                 |
|-------------------|-------------------------------------------------|
| Display Type      | Analogue                                        |
| Movement type     | Quartz (Battery)                                |
| Movement Name     | G10.212 / ETA                                   |
| Functions         | Minute / Date / Day of the week / Hour / Second |

| MEASURES                      |     |
|-------------------------------|-----|
| Case width [mm]               | 42  |
| Case thickness [mm]           | 9   |
| Lug width [mm]                | 21  |
| Max. wrist circumference [mm] | 220 |

| MATERIAL & COLOUR  |                      |
|--------------------|----------------------|
| Strap Material     | Real leather / Nylon |
| Strap Colour       | Green                |
| Case Material      | Stainless steel      |
| Case Colour        | Silver               |
| Case Surface       | Matted / Polished    |
| Colour of the dial | Black                |
| Glass              | Sapphire glass       |
|                    |                      |
| DETAILS            |                      |

| DETAILS         |                                   |
|-----------------|-----------------------------------|
| Bezel           | Fixed                             |
| Case Bottom     | Stainless steel bottom (pressed)  |
| Clasp           | Pin buckle                        |
| Lighting        | Luminous hands / Luminous indexes |
| Water resistant | 5 ATM                             |