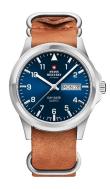

| PRODUCT INFORMATION |                          |
|---------------------|--------------------------|
| EAN                 | 7630019136075            |
| Gender              | Men                      |
| Brand               | Swiss Military by Chrono |
| Collection          | Herren                   |
| Warranty [years]    | 5                        |

| PRODUCT EXECUTION |                                                 |
|-------------------|-------------------------------------------------|
| Display Type      | Analogue                                        |
| Movement type     | Quartz (Battery)                                |
| Movement Name     | Ronda / 517                                     |
| Functions         | Second / Minute / Date / Day of the week / Hour |

| MEASURES                      |     |
|-------------------------------|-----|
| Case width [mm]               | 40  |
| Case thickness [mm]           | 8   |
| Lug width [mm]                | 20  |
| Max. wrist circumference [mm] | 220 |

| MATERIAL & COLOUR  |                   |
|--------------------|-------------------|
| Strap Material     | Real leather      |
| Strap Colour       | Brown             |
| Case Material      | Stainless steel   |
| Case Colour        | Silver            |
| Case Surface       | Polished / Matted |
| Colour of the dial | Blue              |
| Glass              | Mineral glass     |
|                    |                   |
| DETAILS            |                   |
|                    |                   |

| DETAILS         |                                   |
|-----------------|-----------------------------------|
| Bezel           | Fixed                             |
| Case Bottom     | Stainless steel bottom (pressed)  |
| Clasp           | Pin buckle                        |
| Lighting        | Luminous hands / Luminous indexes |
| Water resistant | 5 ATM                             |