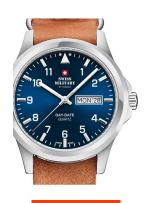

| PRODUCT INFORMATION |                          |
|---------------------|--------------------------|
| EAN                 | 7630019136075            |
| Gender              | Men                      |
| Brand               | Swiss Military by Chrono |
| Collection          | Herren                   |
| Warranty [years]    | 5                        |

| PRODUCT EXECUTION |                                                 |
|-------------------|-------------------------------------------------|
| Display Type      | Analogue                                        |
| Movement type     | Quartz (Battery)                                |
| Movement Name     | Ronda / 517                                     |
| Functions         | Second / Minute / Date / Day of the week / Hour |

| MEASURES                      |     |
|-------------------------------|-----|
| Case width [mm]               | 40  |
| Case thickness [mm]           | 8   |
| Lug width [mm]                | 20  |
| Max. wrist circumference [mm] | 220 |

| MATERIAL & COLOUR  |                   |
|--------------------|-------------------|
| Strap Material     | Real leather      |
| Strap Colour       | Brown             |
| Case Material      | Stainless steel   |
| Case Colour        | Silver            |
| Case Surface       | Polished / Matted |
| Colour of the dial | Blue              |
| Glass              | Mineral glass     |
|                    |                   |
| DETAILS            |                   |
|                    |                   |

| DETAILS         |                                   |
|-----------------|-----------------------------------|
| Bezel           | Fixed                             |
| Case Bottom     | Stainless steel bottom (pressed)  |
| Clasp           | Pin buckle                        |
| Lighting        | Luminous hands / Luminous indexes |
| Water resistant | 5 ATM                             |