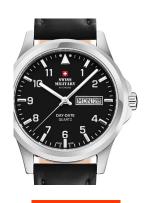

## Swiss Military by Chrono men's watch SM34071.01 Specifications

**BUY NOW** 

This document contains all the specifications for the Swiss Military by Chrono SM34071.01 men's watch. We at the DIALANDO® watch store offer a large selection of authentic watches from the best watch brands in the world. https://www.dialando.hu/

| PRODUCT INFORMATION |                          |
|---------------------|--------------------------|
| EAN                 | 7630019136037            |
| Gender              | Men                      |
| Brand               | Swiss Military by Chrono |
| Collection          | Herren                   |
| Warranty [years]    | 5                        |

| PRODUCT EXECUTION |                                                 |
|-------------------|-------------------------------------------------|
| Display Type      | Analogue                                        |
| Movement type     | Quartz (Battery)                                |
| Movement Name     | Ronda / 517                                     |
| Functions         | Day of the week / Hour / Second / Minute / Date |

| MEASURES                      |     |
|-------------------------------|-----|
| Case width [mm]               | 40  |
| Case thickness [mm]           | 8   |
| Lug width [mm]                | 20  |
| Max. wrist circumference [mm] | 220 |

| MATERIAL & COLOUR  |                   |
|--------------------|-------------------|
| Strap Material     | Real leather      |
| Strap Colour       | Black             |
| Case Material      | Stainless steel   |
| Case Colour        | Silver            |
| Case Surface       | Polished / Matted |
| Colour of the dial | Black             |
| Glass              | Mineral glass     |
| DETAILS            |                   |

| DETAILS         |                                   |
|-----------------|-----------------------------------|
| Bezel           | Fixed                             |
| Case Bottom     | Stainless steel bottom (pressed)  |
| Clasp           | Pin buckle                        |
| Lighting        | Luminous indexes / Luminous hands |
| Water resistant | 5 ATM                             |