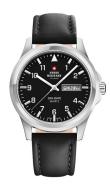

## Swiss Military by Chrono men's watch SM34071.01 Specifications

**BUY NOW** 

This document contains all the specifications for the Swiss Military by Chrono SM34071.01 men's watch. We at the DIALANDO® watch store offer a large selection of authentic watches from the best watch brands in the world. https://www.dialando.hu/

| PRODUCT INFORMATION |                          |
|---------------------|--------------------------|
| EAN                 | 7630019136037            |
| Gender              | Men                      |
| Brand               | Swiss Military by Chrono |
| Collection          | Herren                   |
| Warranty [years]    | 5                        |

| PRODUCT EXECUTION |                                                 |
|-------------------|-------------------------------------------------|
| Display Type      | Analogue                                        |
| Movement type     | Quartz (Battery)                                |
| Movement Name     | Ronda / 517                                     |
| Functions         | Day of the week / Hour / Second / Minute / Date |

| MEASURES                      |     |
|-------------------------------|-----|
| Case width [mm]               | 40  |
| Case thickness [mm]           | 8   |
| Lug width [mm]                | 20  |
| Max. wrist circumference [mm] | 220 |

| MATERIAL & COLOUR  |                   |
|--------------------|-------------------|
| Strap Material     | Real leather      |
| Strap Colour       | Black             |
| Case Material      | Stainless steel   |
| Case Colour        | Silver            |
| Case Surface       | Polished / Matted |
| Colour of the dial | Black             |
| Glass              | Mineral glass     |
| DETAILS            |                   |

| DETAILS         |                                   |
|-----------------|-----------------------------------|
| Bezel           | Fixed                             |
| Case Bottom     | Stainless steel bottom (pressed)  |
| Clasp           | Pin buckle                        |
| Lighting        | Luminous indexes / Luminous hands |
| Water resistant | 5 ATM                             |