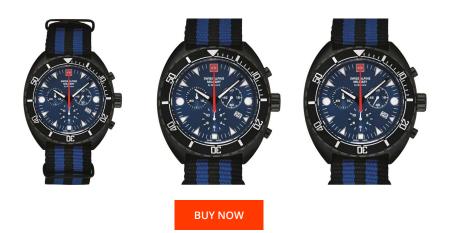

## Swiss Alpine Military men's watch SAM7066.9675 Specifications

This document contains all the specifications for the Swiss Alpine Military Turtle Chrono SAM7066.9675 men's watch. We at the DIALANDO<sup>®</sup> watch store offer a large selection of authentic watches from the best watch brands in the world. https://www.dialando.hu/

> MATERIAL & COLOUR Strap Material

| PRODUCT INFORMATION |                       |  |
|---------------------|-----------------------|--|
| EAN                 | 7611751172996         |  |
| Gender              | Men                   |  |
| Brand               | Swiss Alpine Military |  |
| Collection          | Turtle Chrono 44 mm   |  |
| Warranty [years]    | 2                     |  |

Analogue Quartz (Battery)

| Strap Colour                  | Black / Blue                                              |
|-------------------------------|-----------------------------------------------------------|
| Case Material                 | Stainless steel                                           |
| Case Colour                   | Black                                                     |
| Case Surface                  | Polished / Matted                                         |
| Colour of the dial            | Blue                                                      |
| Glass                         | Mineral glass                                             |
| DETAILS                       |                                                           |
|                               |                                                           |
| Bezel                         | Left side / Rotatable                                     |
| Bezel<br>Case Bottom          | Left side / Rotatable<br>Stainless steel bottom (screwed) |
|                               |                                                           |
| Case Bottom                   | Stainless steel bottom (screwed)                          |
| Case Bottom<br>Crown          | Stainless steel bottom (screwed)<br>Screwed               |
| Case Bottom<br>Crown<br>Clasp | Stainless steel bottom (screwed)<br>Screwed<br>Pin buckle |