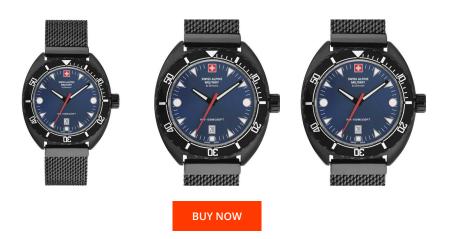

## Swiss Alpine Military men's watch SAM7066.1175 Specifications

This document contains all the specifications for the Swiss Alpine Military Turtle SAM7066.1175 men's watch. We at the DIALANDO<sup>®</sup> watch store offer a large selection of authentic watches from the best watch brands in the world. https://www.dialando.hu/

> MATERIAL & COLOUR Strap Material

| PRODUCT INFORMATION |                       |  |
|---------------------|-----------------------|--|
| EAN                 | 7611751173122         |  |
| Gender              | Men                   |  |
| Brand               | Swiss Alpine Military |  |
| Collection          | Turtle 44 mm          |  |
| Warranty [years]    | 2                     |  |

Analogue Quartz (Battery)

| Strap Colour       | Black                             |
|--------------------|-----------------------------------|
| Case Material      | Stainless steel                   |
| Case Colour        | Black                             |
| Case Surface       | Polished / Matted                 |
| Colour of the dial | Blue                              |
| Glass              | Mineral glass                     |
| DETAILS            |                                   |
| Bezel              | Left side / Rotatable             |
| Case Bottom        | Stainless steel bottom (screwed)  |
| Crown              | Screwed                           |
| Clasp              | Butterfly clasp                   |
| Lighting           | Luminous hands / Luminous indexes |
| Water resistant    | 10 ATM                            |

## MEASURES

PRODUCT EXECUTION

Display Type

Functions

Movement type Movement Name

| Case width [mm]                  | 44  |
|----------------------------------|-----|
| Case thickness [mm]              | 12  |
| Lug width [mm]                   | 22  |
| Max. wrist<br>circumference [mm] | 210 |