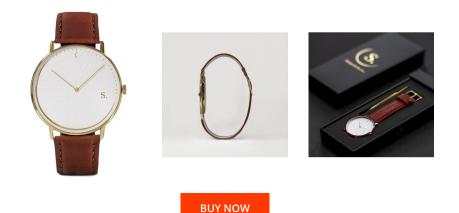

## **DIALANDO**<sup>®</sup>

Sandell men's watch SSW38-BRL\_H Specifications

This document contains all the specifications for the Sandell SSW38-BRL\_H men's watch. We at the DIALANDO<sup>®</sup> watch store offer a large selection of authentic watches from the best watch brands in the world. https://www.dialando.hu/

| PRODUCT INFORMATION               |                              | MATERIAL & COLOUR                 |               |
|-----------------------------------|------------------------------|-----------------------------------|---------------|
| EAN                               | 2000015236782                | Strap Material                    | Real leather  |
| Gender                            | Men                          | Strap Colour                      | Brown         |
| Brand                             | Sandell                      | Colour of the dial                | White         |
| Collection                        | Day                          | Glass                             | Mineral glass |
| Warranty [years]                  | 2                            |                                   |               |
|                                   |                              |                                   |               |
|                                   |                              |                                   |               |
| PRODUCT EXECUTION                 |                              | DETAILS                           |               |
| PRODUCT EXECUTION<br>Display Type | Analogue                     | <b>DETAILS</b><br>Water resistant | 3 ATM         |
|                                   | Analogue<br>Quartz (Battery) |                                   | 3 ATM         |
| Display Type                      | 5                            |                                   | 3 ATM         |
| Display Type                      | 5                            |                                   | 3 ATM         |