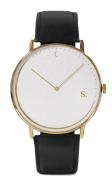

## Sandell men's watch SSW38-BLL\_H Specifications

**BUY NOW** 

This document contains all the specifications for the Sandell SSW38-BLL\_H men's watch. We at the DIALANDO® watch store offer a large selection of authentic watches from the best watch brands in the world.

| MATERIAL & COLOUR  |               |
|--------------------|---------------|
| Strap Material     | Real leather  |
| Strap Colour       | Black         |
| Colour of the dial | White         |
| Glass              | Mineral glass |
| DETAILS            |               |
| Water resistant    | 3 ATM         |