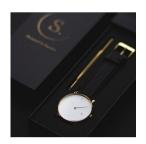

## Sandell men's watch SSW38-BLL\_H Specifications

**BUY NOW** 

This document contains all the specifications for the Sandell SSW38-BLL\_H men's watch. We at the DIALANDO® watch store offer a large selection of authentic watches from the best watch brands in the world.

| MATERIAL & COLOUR  |               |
|--------------------|---------------|
| Strap Material     | Real leather  |
| Strap Colour       | Black         |
| Colour of the dial | White         |
| Glass              | Mineral glass |
| DETAILS            |               |
| Water resistant    | 3 ATM         |