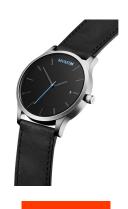

## MVMT men's watch MM01-BSL Specifications

**BUY NOW** 

This document contains all the specifications for the MVMT Classic MM01-BSL men's watch. We at the DIALANDO® watch store offer a large selection of authentic watches from the best watch brands in the world.

| MATERIAL & COLOUR  |                                  |
|--------------------|----------------------------------|
| Strap Material     | Real leather                     |
| Strap Colour       | Black                            |
| Case Material      | Stainless steel                  |
| Case Colour        | Silver                           |
| Case Surface       | Polished / Matted                |
| Colour of the dial | Black                            |
| Glass              | Mineral glass                    |
| DETAILS            |                                  |
| Bezel              | Fixed                            |
| Case Bottom        | Stainless steel bottom (pressed) |