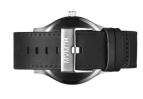

https://www.dialando.hu/

Clasp

Water resistant

| PRODUCT INFORMATION |               |  |
|---------------------|---------------|--|
| EAN                 | 7613272329873 |  |
| Gender              | Men           |  |
| Brand               | MVMT          |  |
| Collection          | Classic       |  |
| Warranty [years]    | 2             |  |

Pin buckle

3 ATM