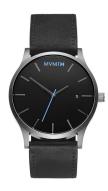

## MVMT men's watch MM01-BSL Specifications

**BUY NOW** 

This document contains all the specifications for the MVMT Classic MM01-BSL men's watch. We at the DIALANDO® watch store offer a large selection of authentic watches from the best watch brands in the world.

| MATERIAL & COLOUR  |                                  |
|--------------------|----------------------------------|
| Strap Material     | Real leather                     |
| Strap Colour       | Black                            |
| Case Material      | Stainless steel                  |
| Case Colour        | Silver                           |
| Case Surface       | Polished / Matted                |
| Colour of the dial | Black                            |
| Glass              | Mineral glass                    |
| DETAILS            |                                  |
| Bezel              | Fixed                            |
| Case Bottom        | Stainless steel bottom (pressed) |