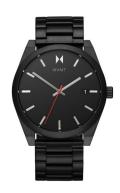

## MVMT men's watch 28000039-D Specifications

**BUY NOW** 

This document contains all the specifications for the MVMT Element 28000039-D men's watch. We at the DIALANDO® watch store offer a large selection of authentic watches from the best watch brands in the world.

https://www.dialando.hu/

| PRODUCT INFORMATION |               |
|---------------------|---------------|
| EAN                 | 7613272375221 |
| Gender              | Men           |
| Brand               | MVMT          |
| Collection          | Element 43 mm |
| Warranty [vears]    | 2             |

| PRODUCT EXECUTION   |                               |
|---------------------|-------------------------------|
| Display Type        | Analogue                      |
| Movement type       | Quartz (Battery)              |
| Movement Name       | Miyota                        |
| Functions           | Second / Minute / Date / Hour |
| MEASURES            |                               |
| Case width [mm]     | 43                            |
| Case thickness [mm] | 10                            |
| Lug width [mm]      | 22                            |
| Max. wrist          | 200                           |

| MATERIAL & COLOUR  |                                  |
|--------------------|----------------------------------|
| Strap Material     | Stainless steel                  |
| Strap Colour       | Black                            |
| Case Material      | Stainless steel                  |
| Case Colour        | Black                            |
| Case Surface       | Matted                           |
| Colour of the dial | Black                            |
| Glass              | Mineral glass                    |
|                    |                                  |
| DETAILS            |                                  |
| Bezel              | Fixed                            |
| Case Bottom        | Stainless steel bottom (screwed) |
| Clasp              | Folding clasp                    |
| Water resistant    | 5 ATM                            |