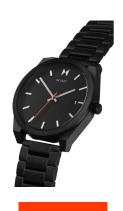

## MVMT men's watch 28000039-D Specifications

**BUY NOW** 

This document contains all the specifications for the MVMT Element 28000039-D men's watch. We at the DIALANDO® watch store offer a large selection of authentic watches from the best watch brands in the world.

| PRODUCT EXECUTION   |                               |
|---------------------|-------------------------------|
| Display Type        | Analogue                      |
| Movement type       | Quartz (Battery)              |
| Movement Name       | Miyota                        |
| Functions           | Second / Minute / Date / Hour |
| MEASURES            |                               |
| Case width [mm]     | 43                            |
| Case thickness [mm] | 10                            |
| Lug width [mm]      | 22                            |
| Max. wrist          | 200                           |

| MATERIAL & COLOUR  |                                  |
|--------------------|----------------------------------|
| Strap Material     | Stainless steel                  |
| Strap Colour       | Black                            |
| Case Material      | Stainless steel                  |
| Case Colour        | Black                            |
| Case Surface       | Matted                           |
| Colour of the dial | Black                            |
| Glass              | Mineral glass                    |
|                    |                                  |
| DETAILS            |                                  |
| Bezel              | Fixed                            |
| Case Bottom        | Stainless steel bottom (screwed) |
| Clasp              | Folding clasp                    |
| Water resistant    | 5 ATM                            |