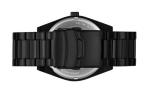

| MATERIAL & COLOUR  |                                  |
|--------------------|----------------------------------|
| Strap Material     | Stainless steel                  |
| Strap Colour       | Black                            |
| Case Material      | Stainless steel                  |
| Case Colour        | Black                            |
| Case Surface       | Matted                           |
| Colour of the dial | Black                            |
| Glass              | Mineral glass                    |
|                    |                                  |
| DETAILS            |                                  |
| Bezel              | Fixed                            |
| Case Bottom        | Stainless steel bottom (screwed) |
| Clasp              | Folding clasp                    |
| Water resistant    | 5 ATM                            |