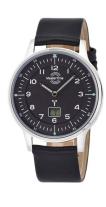

## Master Time men's watch MTGS-10658-71L Specifications

**BUY NOW** 

This document contains all the specifications for the Master Time Funk Slim II Series MTGS-10658-71L men's watch. We at the DIALANDO® watch store offer a large selection of authentic watches from the best watch brands in the world.

https://www.dialando.hu/

| PRODUCT INFORMATION |                     |  |
|---------------------|---------------------|--|
| EAN                 | 4260503033004       |  |
| Gender              | Men                 |  |
| Brand               | Master Time         |  |
| Collection          | Funk Slim II Series |  |
| Warranty [years]    | 3                   |  |

| PRODUCT EXECUTION         |                                                                             |
|---------------------------|-----------------------------------------------------------------------------|
| Display Type              | Digital / Analogue                                                          |
| Movement type             | Quartz (Battery)                                                            |
| Movement Name             | DE) / Empfang des Signals DCF 77 (Mainflingen / W314                        |
| Functions                 | Perpetual calendar / Date / Hour / Second / Minute / Radio controlled clock |
|                           |                                                                             |
| MEASURES                  |                                                                             |
| MEASURES  Case width [mm] | 42                                                                          |
|                           | 42                                                                          |
| Case width [mm]           | · <del>-</del>                                                              |

| MATERIAL & COLOUR  |                   |
|--------------------|-------------------|
| Strap Material     | Real leather      |
| Strap Colour       | Black             |
| Case Material      | Stainless steel   |
| Case Colour        | Silver            |
| Case Surface       | Polished / Matted |
| Colour of the dial | Black             |
| Glass              | Mineral glass     |
|                    |                   |
| DETAILS            |                   |
| Bezel              | Fixed             |

| DETAILS         |                                   |
|-----------------|-----------------------------------|
| Bezel           | Fixed                             |
| Case Bottom     | Stainless steel bottom (pressed)  |
| Clasp           | Pin buckle                        |
| Lighting        | Luminous hands / Luminous indexes |
| Water resistant | 5 ATM                             |