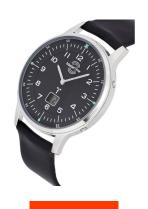

## Master Time men's watch MTGS-10658-71L Specifications

**BUY NOW** 

This document contains all the specifications for the Master Time Funk Slim II Series MTGS-10658-71L men's watch. We at the DIALANDO® watch store offer a large selection of authentic watches from the best watch brands in the world.

https://www.dialando.hu/

| PRODUCT INFORMATION |                     |  |
|---------------------|---------------------|--|
| EAN                 | 4260503033004       |  |
| Gender              | Men                 |  |
| Brand               | Master Time         |  |
| Collection          | Funk Slim II Series |  |
| Warranty [years]    | 3                   |  |

| PRODUCT EXECUTION         |                                                                             |
|---------------------------|-----------------------------------------------------------------------------|
| Display Type              | Digital / Analogue                                                          |
| Movement type             | Quartz (Battery)                                                            |
| Movement Name             | DE) / Empfang des Signals DCF 77 (Mainflingen / W314                        |
| Functions                 | Perpetual calendar / Date / Hour / Second / Minute / Radio controlled clock |
|                           |                                                                             |
| MEASURES                  |                                                                             |
| MEASURES  Case width [mm] | 42                                                                          |
|                           | 42                                                                          |
| Case width [mm]           | · <del>-</del>                                                              |

| MATERIAL & COLOUR  |                   |
|--------------------|-------------------|
| Strap Material     | Real leather      |
| Strap Colour       | Black             |
| Case Material      | Stainless steel   |
| Case Colour        | Silver            |
| Case Surface       | Polished / Matted |
| Colour of the dial | Black             |
| Glass              | Mineral glass     |
|                    |                   |
| DETAILS            |                   |
| Bezel              | Fixed             |

| DETAILS         |                                   |
|-----------------|-----------------------------------|
| Bezel           | Fixed                             |
| Case Bottom     | Stainless steel bottom (pressed)  |
| Clasp           | Pin buckle                        |
| Lighting        | Luminous hands / Luminous indexes |
| Water resistant | 5 ATM                             |