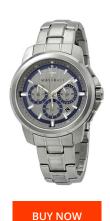

## Maserati men's watch R8873621006 Specifications

This document contains all the specifications for the Maserati Successo Chrono R8873621006 men's watch. We at the DIALANDO® watch store offer a large selection of authentic watches from the best watch brands in the world.

| MATERIAL & COLOUR  |                 |
|--------------------|-----------------|
| Strap Material     | Stainless steel |
| Strap Colour       | Silver          |
| Colour of the dial | Silver          |
| Glass              | Mineral glass   |
| DETAILS            |                 |
| Clasp              | Push Button     |
|                    |                 |