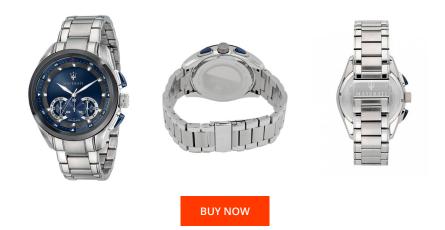

## Maserati men's watch R8873612014 Specifications

This document contains all the specifications for the Maserati Traguardo Chrono R8873612014 men's watch. We at the DIALANDO<sup>®</sup> watch store offer a large selection of authentic watches from the best watch brands in the world. https://www.dialando.hu/

| PRODUCT INFORMATION            |                              | MATERIAL & COLOUR                 |                 |
|--------------------------------|------------------------------|-----------------------------------|-----------------|
| EAN                            | 8033288880400                | Strap Material                    | Stainless steel |
| Gender                         | Men                          | Strap Colour                      | Silver          |
| Warranty [years]               | 2                            | Colour of the dial                | Blue            |
|                                |                              | Glass                             | Mineral glass   |
|                                |                              |                                   |                 |
|                                |                              |                                   |                 |
| PRODUCT EXECUTION              |                              | DETAILS                           |                 |
| PRODUCT EXECUTION Display Type | Analogue                     | <b>DETAILS</b><br>Water resistant | 10 ATM          |
|                                | Analogue<br>Quartz (Battery) |                                   | 10 ATM          |
| Display Type                   | 0                            |                                   | 10 ATM          |
| Display Type                   | 0                            |                                   | 10 ATM          |
| Display Type<br>Movement type  | 0                            |                                   | 10 ATM          |