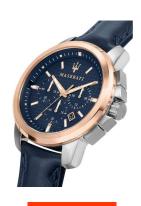

## Maserati men's watch R8871621015 Specifications

**BUY NOW** 

This document contains all the specifications for the Maserati Successo Chrono R8871621015 men's watch. We at the DIALANDO® watch store offer a large selection of authentic watches from the best watch brands in the world. https://www.dialando.hu/

| MATERIAL & COLOUR  |               |
|--------------------|---------------|
| Strap Material     | Real leather  |
| Strap Colour       | Blue          |
| Colour of the dial | Blue          |
| Glass              | Mineral glass |
| DETAILS            |               |
| Clasp              | Buckle        |
| Water resistant    | 5 ATM         |