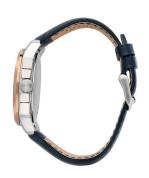

## Maserati men's watch R8871621015 Specifications

**BUY NOW** 

This document contains all the specifications for the Maserati Successo Chrono R8871621015 men's watch. We at the DIALANDO® watch store offer a large selection of authentic watches from the best watch brands in the world. https://www.dialando.hu/

| MATERIAL & COLOUR  |               |
|--------------------|---------------|
| Strap Material     | Real leather  |
| Strap Colour       | Blue          |
| Colour of the dial | Blue          |
| Glass              | Mineral glass |
| DETAILS            |               |
| Clasp              | Buckle        |
| Water resistant    | 5 ATM         |