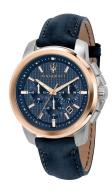

## Maserati men's watch R8871621015 Specifications

**BUY NOW** 

This document contains all the specifications for the Maserati Successo Chrono R8871621015 men's watch. We at the DIALANDO® watch store offer a large selection of authentic watches from the best watch brands in the world. https://www.dialando.hu/

| MATERIAL & COLOUR  |               |
|--------------------|---------------|
| Strap Material     | Real leather  |
| Strap Colour       | Blue          |
| Colour of the dial | Blue          |
| Glass              | Mineral glass |
| DETAILS            |               |
| Clasp              | Buckle        |
| Water resistant    | 5 ATM         |