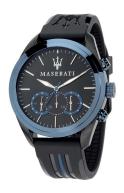

## Maserati men's watch R8871612006 Specifications

**BUY NOW** 

This document contains all the specifications for the Maserati Traguardo R8871612006 men's watch. We at the DIALANDO® watch store offer a large selection of authentic watches from the best watch brands in the world. https://www.dialando.hu/

| PRODUCT INFORMATION |                 |  |
|---------------------|-----------------|--|
| EAN                 | 8033288702191   |  |
| Gender              | Men             |  |
| Brand               | Maserati        |  |
| Collection          | Traguardo 45 mm |  |
| Warranty [years]    | 2               |  |

| PRODUCT EXECUTION |                                      |
|-------------------|--------------------------------------|
| Display Type      | Analogue                             |
| Movement type     | Quartz (Battery)                     |
| Functions         | Minute / Chronograph / Hour / Second |

| MEASURES                      |     |
|-------------------------------|-----|
| Case width [mm]               | 45  |
| Case thickness [mm]           | 13  |
| Lug width [mm]                | 22  |
| Max. wrist circumference [mm] | 220 |

| MATERIAL & COLOUR  |                   |
|--------------------|-------------------|
| Strap Material     | Silicone          |
| Strap Colour       | Black             |
| Case Material      | Stainless steel   |
| Case Colour        | Blue / Black      |
| Case Surface       | Polished / Matted |
| Colour of the dial | Black             |
| Glass              | Mineral glass     |
|                    |                   |

| DETAILS         |                                  |
|-----------------|----------------------------------|
| Bezel           | Fixed                            |
| Case Bottom     | Stainless steel bottom (screwed) |
| Crown           | Screwed                          |
| Clasp           | Pin buckle                       |
| Lighting        | Luminous hands                   |
| Water resistant | 10 ATM                           |