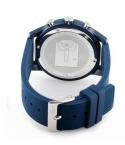

| DETAILS         |                                  |
|-----------------|----------------------------------|
| Bezel           | Fixed                            |
| Case Bottom     | Stainless steel bottom (screwed) |
| Clasp           | Pin buckle                       |
| Water resistant | 5 ATM                            |