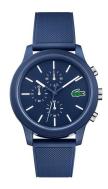

## Lacoste men's watch 2010970 Specifications

**BUY NOW** 

This document contains all the specifications for the Lacoste 12.12 2010970 men's watch. We at the DIALANDO® watch store offer a large selection of authentic watches from the best watch brands in the world. https://www.dialando.hu/

| MATERIAL & COLOUR  |                                  |
|--------------------|----------------------------------|
| Strap Material     | Silicone                         |
| Strap Colour       | Blue                             |
| Case Material      | Plastic                          |
| Case Colour        | Blue                             |
| Case Surface       | Polished / Matted                |
| Colour of the dial | Blue                             |
| Glass              | Mineral glass                    |
|                    |                                  |
| DETAILS            |                                  |
| Bezel              | Fixed                            |
| Case Bottom        | Stainless steel bottom (screwed) |