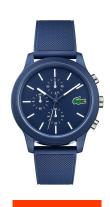

## Lacoste men's watch 2010970 Specifications

**BUY NOW** 

This document contains all the specifications for the Lacoste 12.12 2010970 men's watch. We at the DIALANDO® watch store offer a large selection of authentic watches from the best watch brands in the world. https://www.dialando.hu/

| MATERIAL & COLOUR  |                                  |
|--------------------|----------------------------------|
| Strap Material     | Silicone                         |
| Strap Colour       | Blue                             |
| Case Material      | Plastic                          |
| Case Colour        | Blue                             |
| Case Surface       | Polished / Matted                |
| Colour of the dial | Blue                             |
| Glass              | Mineral glass                    |
|                    |                                  |
| DETAILS            |                                  |
| Bezel              | Fixed                            |
| Case Bottom        | Stainless steel bottom (screwed) |