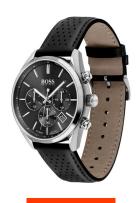

## Hugo Boss men's watch 1513816 Specifications

**BUY NOW** 

This document contains all the specifications for the Hugo Boss Champion Chronograph 1513816 men's watch. We at the DIALANDO® watch store offer a large selection of authentic watches from the best watch brands in the world. https://www.dialando.hu/

| MATERIAL & COLOUR  |                                |
|--------------------|--------------------------------|
| Strap Material     | Calf leather                   |
| Strap Colour       | Black                          |
| Case Material      | Stainless steel                |
| Case Colour        | Silver                         |
| Case Surface       | Polished / Matted              |
| Colour of the dial | Black                          |
| Glass              | Mineral glass / Hardened glass |
|                    |                                |
| DETAILS            |                                |
| Bezel              | Fixed                          |