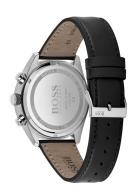

| MATERIAL & COLOUR  |                                |
|--------------------|--------------------------------|
| Strap Material     | Calf leather                   |
| Strap Colour       | Black                          |
| Case Material      | Stainless steel                |
| Case Colour        | Silver                         |
| Case Surface       | Polished / Matted              |
| Colour of the dial | Black                          |
| Glass              | Mineral glass / Hardened glass |
|                    |                                |
| DETAILS            |                                |
| Bezel              | Fixed                          |

| DETAILS         |                                  |
|-----------------|----------------------------------|
| Bezel           | Fixed                            |
| Case Bottom     | Stainless steel bottom / Screwed |
| Clasp           | Buckle                           |
| Lighting        | Luminous hands                   |
| Water resistant | 10 ATM                           |