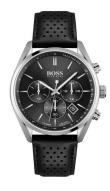

## Hugo Boss men's watch 1513816 Specifications

**BUY NOW** 

This document contains all the specifications for the Hugo Boss Champion Chronograph 1513816 men's watch. We at the DIALANDO® watch store offer a large selection of authentic watches from the best watch brands in the world. https://www.dialando.hu/

| PRODUCT EXECUTION |                                                       |
|-------------------|-------------------------------------------------------|
| Display Type      | Analogue                                              |
| Movement type     | Quartz (Battery)                                      |
| Functions         | Chronograph / 24-Hour / Second / Minute / Hour / Date |

| MATERIAL & COLOUR  |                                |
|--------------------|--------------------------------|
| Strap Material     | Calf leather                   |
| Strap Colour       | Black                          |
| Case Material      | Stainless steel                |
| Case Colour        | Silver                         |
| Case Surface       | Polished / Matted              |
| Colour of the dial | Black                          |
| Glass              | Mineral glass / Hardened glass |
|                    |                                |
| DETAILS            |                                |
| Bezel              | Fixed                          |