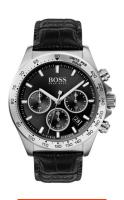

## Hugo Boss men's watch 1513752 Specifications

**BUY NOW** 

This document contains all the specifications for the Hugo Boss 1513752 men's watch. We at the DIALANDO® watch store offer a large selection of authentic watches from the best watch brands in the world.

https://www.dialando.hu/

Clasp

Lighting
Water resistant

| PRODUCT INFORMATION |               |  |
|---------------------|---------------|--|
| EAN                 | 7613272355100 |  |
| Gender              | Men           |  |
| Brand               | Hugo Boss     |  |
| Collection          | Hero          |  |
| Warranty [vears]    | 2             |  |

| PRODUCT EXECUTION |                                             |
|-------------------|---------------------------------------------|
| Display Type      | Analogue                                    |
| Movement type     | Quartz (Battery)                            |
| Functions         | Second / Hour / Chronograph / Date / Minute |

| MEASURES                      |     |
|-------------------------------|-----|
| Case width [mm]               | 43  |
| Case thickness [mm]           | 13  |
| Lug width [mm]                | 22  |
| Max. wrist circumference [mm] | 220 |

| MATERIAL & COLOUR  |                                  |
|--------------------|----------------------------------|
| Strap Material     | Real leather                     |
| Strap Colour       | Black                            |
| Case Material      | Stainless steel                  |
| Case Colour        | Silver                           |
| Case Surface       | Matted / Polished                |
| Colour of the dial | Black                            |
| Glass              | Mineral glass                    |
|                    |                                  |
| DETAILS            |                                  |
| Bezel              | Fixed                            |
| Case Bottom        | Stainless steel bottom (screwed) |

Luminous hands / Luminous indexes

Pin buckle

5 ATM