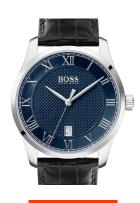

## Hugo Boss men's watch 1513741 Specifications

**BUY NOW** 

This document contains all the specifications for the Hugo Boss 1513741 men's watch. We at the <code>DIALANDO®</code> watch store offer a large selection of authentic watches from the best watch brands in the world.

| MATERIAL & COLOUR  |                                  |
|--------------------|----------------------------------|
| Strap Material     | Real leather                     |
| Strap Colour       | Brown                            |
| Case Material      | Stainless steel                  |
| Case Colour        | Silver                           |
| Case Surface       | Polished / Matted                |
| Colour of the dial | Blue                             |
| Glass              | Mineral glass                    |
| DETAILS            |                                  |
| Bezel              | Fixed                            |
| Case Bottom        | Stainless steel hottom (pressed) |

| DETAILS         |                                  |
|-----------------|----------------------------------|
| Bezel           | Fixed                            |
| Case Bottom     | Stainless steel bottom (pressed) |
| Clasp           | Pin buckle                       |
| Water resistant | 3 ATM                            |