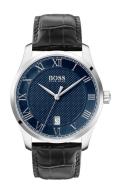

## Hugo Boss men's watch 1513741 Specifications

**BUY NOW** 

This document contains all the specifications for the Hugo Boss 1513741 men's watch. We at the <code>DIALANDO®</code> watch store offer a large selection of authentic watches from the best watch brands in the world.

| MATERIAL & COLOUR  |                                  |
|--------------------|----------------------------------|
| Strap Material     | Real leather                     |
| Strap Colour       | Brown                            |
| Case Material      | Stainless steel                  |
| Case Colour        | Silver                           |
| Case Surface       | Polished / Matted                |
| Colour of the dial | Blue                             |
| Glass              | Mineral glass                    |
| DETAILS            |                                  |
| Bezel              | Fixed                            |
| Case Bottom        | Stainless steel hottom (pressed) |

| DETAILS         |                                  |
|-----------------|----------------------------------|
| Bezel           | Fixed                            |
| Case Bottom     | Stainless steel bottom (pressed) |
| Clasp           | Pin buckle                       |
| Water resistant | 3 ATM                            |