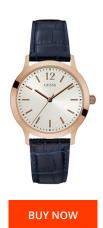

## Guess men's watch W0922G7 Specifications

This document contains all the specifications for the Guess W0922G7 men's watch. We at the DIALANDO® watch store offer a large selection of authentic watches from the best watch brands in the world.

https://www.dialando.hu/

| PRODUCT INFORMATION |                  |  |
|---------------------|------------------|--|
| EAN                 | 0091661471223    |  |
| Gender              | Men              |  |
| Warranty [years]    | 2                |  |
| PRODUCT EXECUTION   |                  |  |
| Display Type        | Analogue         |  |
| Movement type       | Quartz (Battery) |  |
| MEASURES            |                  |  |
| Case width [mm]     | 39               |  |

| MATERIAL & COLOUR  |                                                        |
|--------------------|--------------------------------------------------------|
| Strap Material     | Real leather                                           |
| Strap Colour       | Blue                                                   |
| Colour of the dial | White                                                  |
| Glass              | Mineral glass                                          |
| DETAILS            |                                                        |
| Clasp              | Buckle                                                 |
| Water resistant    | (Please ask customer service or see the closing cover) |