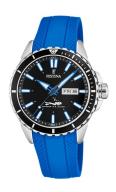

## Festina men's watch F20378/3 Specifications

**BUY NOW** 

This document contains all the specifications for the Festina Diver F20378/3 men's watch. We at the DIALANDO® watch store offer a large selection of authentic watches from the best watch brands in the world.

https://www.dialando.hu/

Clasp

Water resistant

| PRODUCT INFORMATION |               |  |
|---------------------|---------------|--|
| EAN                 | 8430622716973 |  |
| Gender              | Men           |  |
| Brand               | Festina       |  |
| Collection          | Diver         |  |
| Warranty [vears]    | 2             |  |

| PRODUCT EXECUTION |                                                 |
|-------------------|-------------------------------------------------|
| Display Type      | Analogue                                        |
| Movement type     | Quartz (Battery)                                |
| Movement Name     | 2305 / Miyota                                   |
| Functions         | Second / Minute / Date / Day of the week / Hour |

| MEASURES                      |     |
|-------------------------------|-----|
| Case width [mm]               | 45  |
| Case thickness [mm]           | 13  |
| Lug width [mm]                | 22  |
| Max. wrist circumference [mm] | 220 |

| MATERIAL & COLOUR  |                                  |
|--------------------|----------------------------------|
| Strap Material     | Silicone                         |
| Strap Colour       | Blue                             |
| Case Material      | Stainless steel                  |
| Case Colour        | Silver                           |
| Case Surface       | Polished / Matted                |
| Colour of the dial | Black                            |
| Glass              | Mineral glass                    |
|                    |                                  |
| DETAILS            |                                  |
| Bezel              | Fixed                            |
| Case Bottom        | Stainless steel bottom (screwed) |
| Crown              | Screwed                          |

Pin buckle 20 ATM