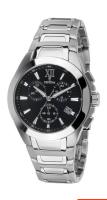

## Festina men's watch F16678/9 Specifications

**BUY NOW** 

This document contains all the specifications for the Festina Sport F16678/9 men's watch. We at the DIALANDO® watch store offer a large selection of authentic watches from the best watch brands in the world.

| PRODUCT EXECUTION |                                             |
|-------------------|---------------------------------------------|
| Display Type      | Analogue                                    |
| Movement type     | Quartz (Battery)                            |
| Functions         | Chronograph / Date / Minute / Second / Hour |

| MEASURES                      |     |
|-------------------------------|-----|
| Case width [mm]               | 42  |
| Case thickness [mm]           | 11  |
| Lug width [mm]                | 25  |
| Max. wrist circumference [mm] | 200 |

| MATERIAL & COLOUR  |                                   |
|--------------------|-----------------------------------|
| Strap Material     | Stainless steel                   |
| Strap Colour       | Silver                            |
| Case Material      | Stainless steel                   |
| Case Colour        | Silver                            |
| Case Surface       | Matted / Polished                 |
| Colour of the dial | Black                             |
| Glass              | Mineral glass                     |
| DETAILS            |                                   |
| Bezel              | Fixed                             |
| Casa Dattana       | Ctainless steel batters (succeed) |

| DETAILS         |                                   |
|-----------------|-----------------------------------|
| Bezel           | Fixed                             |
| Case Bottom     | Stainless steel bottom (pressed)  |
| Clasp           | Folding clasp                     |
| Lighting        | Luminous indexes / Luminous hands |
| Water resistant | 5 ATM                             |