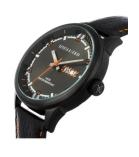

## Devota & Lomba men's watch DL010M-04BKBL Specifications

**BUY NOW** 

This document contains all the specifications for the Devota & Lomba DL010M-04BKBL men's watch. We at the DIALANDO® watch store offer a large selection of authentic watches from the best watch brands in the world. https://www.dialando.hu/

| MATERIAL & COLOUR  |               |
|--------------------|---------------|
| Strap Material     | Real leather  |
| Strap Colour       | Black         |
| Colour of the dial | Black         |
| Glass              | Mineral glass |
| DETAILS            |               |
|                    |               |
| Clasp              | Buckle        |