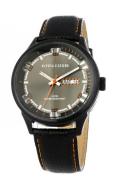

## Devota & Lomba men's watch DL010M-04BKBL Specifications

**BUY NOW** 

This document contains all the specifications for the Devota & Lomba DL010M-04BKBL men's watch. We at the DIALANDO® watch store offer a large selection of authentic watches from the best watch brands in the world. https://www.dialando.hu/

| MATERIAL & COLOUR  |               |
|--------------------|---------------|
| Strap Material     | Real leather  |
| Strap Colour       | Black         |
| Colour of the dial | Black         |
| Glass              | Mineral glass |
| DETAILS            |               |
|                    |               |
| Clasp              | Buckle        |