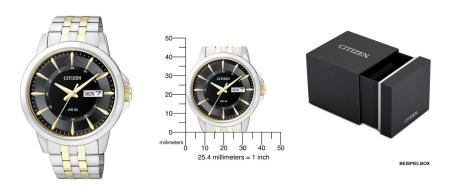

| MEASURES                      |     |
|-------------------------------|-----|
| Case width [mm]               | 41  |
| Case thickness [mm]           | 9   |
| Lug width [mm]                | 20  |
| Max. wrist circumference [mm] | 210 |

| MATERIAL & COLOUR  |                   |
|--------------------|-------------------|
| Strap Material     | Stainless steel   |
| Strap Colour       | Gold / Silver     |
| Case Material      | Stainless steel   |
| Case Colour        | Silver / Gold     |
| Case Surface       | Polished / Matted |
| Colour of the dial | Black / Gold      |
| Glass              | Mineral glass     |
|                    |                   |