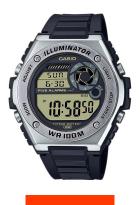

## Casio men's watch MWD-100H-9AVEF Specifications

**BUY NOW** 

This document contains all the specifications for the Casio Collection MWD-100H-9AVEF men's watch. We at the DIALANDO® watch store offer a large selection of authentic watches from the best watch brands in the world.

| PRODUCT EXECUTION |                                                                                   |
|-------------------|-----------------------------------------------------------------------------------|
| Display Type      | Digital                                                                           |
| Movement type     | Quartz (Battery)                                                                  |
| Functions         | Minute / Second / Alarm / Alarm / Timer / Automatic calendar / World Timer / Hour |

| MATERIAL & COLOUR  |                         |
|--------------------|-------------------------|
| Strap Material     | Resin                   |
| Strap Colour       | Black                   |
| Case Material      | Resin / Stainless steel |
| Case Colour        | Silver                  |
| Case Surface       | Matted / Polished       |
| Colour of the dial | Grey                    |
| Glass              | Acrylic glass           |
|                    |                         |
| DETAILS            |                         |
| Bezel              | Fixed                   |

| DETAILS         |                                  |
|-----------------|----------------------------------|
| Bezel           | Fixed                            |
| Case Bottom     | Screwed / Stainless steel bottom |
| Clasp           | Buckle                           |
| Lighting        | Illuminator / Backlight          |
| Water resistant | 10 ATM                           |