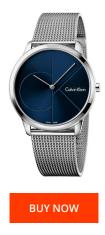

| PRODUCT INFORMATION | 7612635077109    | MATERIAL & COLOUR<br>Strap Material | Stainless steel |
|---------------------|------------------|-------------------------------------|-----------------|
|                     | 7612635077109    | Strap Material                      | Stainless steel |
|                     |                  | 1                                   | Stanness Steel  |
| Gender              | Men              | Strap Colour                        | Silver          |
| Brand               | Calvin Klein     | Case Material                       | Stainless steel |
| Warranty [years]    | 2                | Case Colour                         | Silver          |
|                     |                  | Case Surface                        | Polished        |
|                     |                  | Colour of the dial                  | Blue            |
|                     |                  | Glass                               | Mineral glass   |
|                     |                  |                                     |                 |
| PRODUCT EXECUTION   |                  | DETAILS                             |                 |
| Display Type        | Analogue         | Clasp                               | Clip clasp      |
| Movement type       | Quartz (Battery) | Water resistant                     | 3 ATM           |
|                     |                  |                                     |                 |
| MEASURES            |                  |                                     |                 |
| WIEASONES           |                  |                                     |                 |
| Case width [mm]     | 40               |                                     |                 |