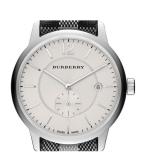

## Burberry men's watch BU10002 Specifications

**BUY NOW** 

This document contains all the specifications for the Burberry BU10002 men's watch. We at the DIALANDO® watch store offer a large selection of authentic watches from the best watch brands in the world.

https://www.dialando.hu/

| PRODUCT INFORMATION |                  |
|---------------------|------------------|
| EAN                 | 0822138047388    |
| Gender              | Men              |
| Brand               | Burberry         |
| Warranty [years]    | 2                |
| PRODUCT EXECUTION   |                  |
| Display Type        | Analogue         |
| Movement type       | Quartz (Battery) |
| Functions           | Date             |
| MEASURES            |                  |
| Case width [mm]     | 40               |