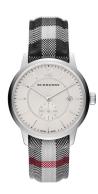

## Burberry men's watch BU10002 Specifications

**BUY NOW** 

This document contains all the specifications for the Burberry BU10002 men's watch. We at the DIALANDO® watch store offer a large selection of authentic watches from the best watch brands in the world.

| MATERIAL & COLOUR  |                 |
|--------------------|-----------------|
| Strap Material     | Textile         |
| Strap Colour       | Grey            |
| Colour of the dial | Grey            |
| Glass              | Sapphire glass  |
| DETAILS            |                 |
| Numerals           | Arabic numerals |