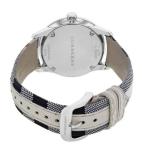

## Burberry men's watch BU10002 Specifications

**BUY NOW** 

This document contains all the specifications for the Burberry BU10002 men's watch. We at the DIALANDO® watch store offer a large selection of authentic watches from the best watch brands in the world.

| MATERIAL & COLOUR  |                 |
|--------------------|-----------------|
| Strap Material     | Textile         |
| Strap Colour       | Grey            |
| Colour of the dial | Grey            |
| Glass              | Sapphire glass  |
| DETAILS            |                 |
| Numerals           | Arabic numerals |