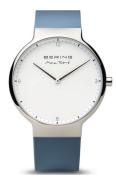

https://www.dialando.hu/

| PRODUCT INFORMATION | N             |
|---------------------|---------------|
| EAN                 | 4894041103785 |
| Gender              | Men           |
| Brand               | Bering        |
| Collection          | Max René      |
| Warranty [years]    | 2             |

| PRODUCT EXECUTION |                  |
|-------------------|------------------|
| Display Type      | Analogue         |
| Movement type     | Quartz (Battery) |
| Functions         | Hour / Minute    |

| MEASURES                      |     |
|-------------------------------|-----|
| Case width [mm]               | 40  |
| Case thickness [mm]           | 7   |
| Lug width [mm]                | 20  |
| Max. wrist circumference [mm] | 210 |

| MATERIAL & COLOUR  |                   |
|--------------------|-------------------|
| Strap Material     | Silicone          |
| Strap Colour       | Blue              |
| Case Material      | Stainless steel   |
| Case Colour        | Silver            |
| Case Surface       | Polished / Matted |
| Colour of the dial | White             |
| Glass              | Sapphire glass    |
|                    |                   |
| DETAILS            |                   |
| Bezel              | Fixed             |

| DETAILS         |                                  |
|-----------------|----------------------------------|
| Bezel           | Fixed                            |
| Case Bottom     | Stainless steel bottom (pressed) |
| Clasp           | Pin buckle                       |
| Water resistant | 5 ATM                            |