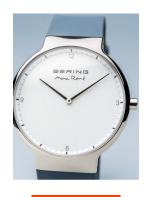

https://www.dialando.hu/

| PRODUCT INFORMATION | N             |
|---------------------|---------------|
| EAN                 | 4894041103785 |
| Gender              | Men           |
| Brand               | Bering        |
| Collection          | Max René      |
| Warranty [years]    | 2             |

| PRODUCT EXECUTION |                  |
|-------------------|------------------|
| Display Type      | Analogue         |
| Movement type     | Quartz (Battery) |
| Functions         | Hour / Minute    |

| MEASURES                      |     |
|-------------------------------|-----|
| Case width [mm]               | 40  |
| Case thickness [mm]           | 7   |
| Lug width [mm]                | 20  |
| Max. wrist circumference [mm] | 210 |

| MATERIAL & COLOUR  |                   |
|--------------------|-------------------|
| Strap Material     | Silicone          |
| Strap Colour       | Blue              |
| Case Material      | Stainless steel   |
| Case Colour        | Silver            |
| Case Surface       | Polished / Matted |
| Colour of the dial | White             |
| Glass              | Sapphire glass    |
|                    |                   |
| DETAILS            |                   |
| Bezel              | Fixed             |

| DETAILS         |                                  |
|-----------------|----------------------------------|
| Bezel           | Fixed                            |
| Case Bottom     | Stainless steel bottom (pressed) |
| Clasp           | Pin buckle                       |
| Water resistant | 5 ATM                            |