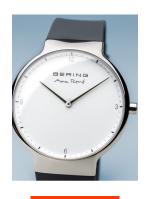

## Bering men's watch 15540-400 Specifications

**BUY NOW** 

This document contains all the specifications for the Bering Max René 15540-400 men's watch. We at the DIALANDO® watch store offer a large selection of authentic watches from the best watch brands in the world.

| MATERIAL & COLOUR  |                   |
|--------------------|-------------------|
| Strap Material     | Silicone          |
| Strap Colour       | Grey              |
| Case Material      | Stainless steel   |
| Case Colour        | Silver            |
| Case Surface       | Polished / Matted |
| Colour of the dial | White             |
| Glass              | Sapphire glass    |
|                    |                   |
| DETAILS            |                   |
| Pozol              | Eivad             |

| DETAILS         |                                  |
|-----------------|----------------------------------|
| Bezel           | Fixed                            |
| Case Bottom     | Stainless steel bottom (pressed) |
| Clasp           | Pin buckle                       |
| Water resistant | 5 ATM                            |