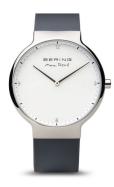

## Bering men's watch 15540-400 Specifications

**BUY NOW** 

This document contains all the specifications for the Bering Max René 15540-400 men's watch. We at the DIALANDO® watch store offer a large selection of authentic watches from the best watch brands in the world.

| MATERIAL & COLOUR  |                   |
|--------------------|-------------------|
| Strap Material     | Silicone          |
| Strap Colour       | Grey              |
| Case Material      | Stainless steel   |
| Case Colour        | Silver            |
| Case Surface       | Polished / Matted |
| Colour of the dial | White             |
| Glass              | Sapphire glass    |
|                    |                   |
| DETAILS            |                   |
| Pozol              | Eivad             |

| DETAILS         |                                  |
|-----------------|----------------------------------|
| Bezel           | Fixed                            |
| Case Bottom     | Stainless steel bottom (pressed) |
| Clasp           | Pin buckle                       |
| Water resistant | 5 ATM                            |