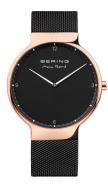

## Bering men's watch 15540-262 Specifications

**BUY NOW** 

This document contains all the specifications for the Bering Max René 15540-262 men's watch. We at the DIALANDO® watch store offer a large selection of authentic watches from the best watch brands in the world.

| MATERIAL & COLOUR  |                   |
|--------------------|-------------------|
| Strap Material     | Stainless steel   |
| Strap Colour       | Black             |
| Case Material      | Stainless steel   |
| Case Colour        | Rose gold         |
| Case Surface       | Matted / Polished |
| Colour of the dial | Black             |
| Glass              | Sapphire glass    |
|                    |                   |
| DETAILS            |                   |
| Bezel              | Fixed             |

| DETAILS         |                                  |
|-----------------|----------------------------------|
| Bezel           | Fixed                            |
| Case Bottom     | Stainless steel bottom (pressed) |
| Clasp           | Pin buckle                       |
| Water resistant | 5 ATM                            |