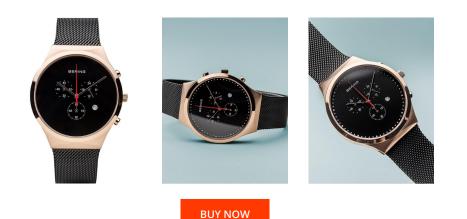

| PRODUCT INFORMATION |               |
|---------------------|---------------|
| EAN                 | 4894041202075 |
| Gender              | Men           |
| Warranty [years]    | 2             |

| MATERIAL & COLOUR  |                                           |
|--------------------|-------------------------------------------|
| Strap Material     | Stainless steel                           |
| Strap Colour       | Black                                     |
| Case Material      | Stainless steel                           |
| Case Colour        | Rose gold                                 |
| Case Surface       | Matted / Polished                         |
| Colour of the dial | Black                                     |
| Glass              | Anti vellentive enetine / Consthine slave |
| 01055              | Anti-reflective coating / Sapphire glass  |
| DETAILS            | Anti-reflective coating / sapphire glass  |
|                    | Fixed                                     |
| DETAILS            |                                           |
| DETAILS<br>Bezel   | Fixed                                     |

## MEASURES

Functions

Display Type

Movement type

PRODUCT EXECUTION

| ME/(SOILES          |    |  |  |
|---------------------|----|--|--|
| Case width [mm]     | 40 |  |  |
| Case thickness [mm] | 8  |  |  |