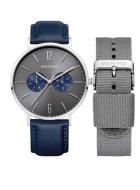

https://www.dialando.hu/

| PRODUCT INFORMATION |                     |  |
|---------------------|---------------------|--|
| EAN                 | 4894041201993       |  |
| Gender              | Men                 |  |
| Brand               | Bering              |  |
| Collection          | Classic Herren 40mm |  |
| Warranty [years]    | 2                   |  |

| PRODUCT EXECUTION |                                                 |
|-------------------|-------------------------------------------------|
| Display Type      | Analogue                                        |
| Movement type     | Quartz (Battery)                                |
| Functions         | Day of the week / Hour / Second / Minute / Date |

| MEASURES                      |    |
|-------------------------------|----|
| Case width [mm]               | 40 |
| Case thickness [mm]           | 8  |
| Lug width [mm]                | 20 |
| Max. wrist circumference [mm] | 22 |

| MATERIAL & COLOUR  |                 |
|--------------------|-----------------|
| Strap Material     | Textile         |
| Strap Colour       | Grey            |
| Case Material      | Stainless steel |
| Case Colour        | Silver          |
| Case Surface       | Polished        |
| Colour of the dial | Grey            |
| Glass              | Sapphire glass  |

| DETAILS         |                                  |
|-----------------|----------------------------------|
| Bezel           | Fixed                            |
| Case Bottom     | Stainless steel bottom (pressed) |
| Clasp           | Pin buckle                       |
| Lighting        | Luminous hands                   |
| Water resistant | 3 ATM                            |