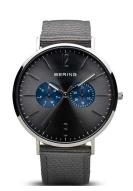

https://www.dialando.hu/

| PRODUCT INFORMATION |                     |  |
|---------------------|---------------------|--|
| EAN                 | 4894041201993       |  |
| Gender              | Men                 |  |
| Brand               | Bering              |  |
| Collection          | Classic Herren 40mm |  |
| Warranty [years]    | 2                   |  |

| PRODUCT EXECUTION |                                                 |
|-------------------|-------------------------------------------------|
| Display Type      | Analogue                                        |
| Movement type     | Quartz (Battery)                                |
| Functions         | Day of the week / Hour / Second / Minute / Date |

| MEASURES                      |    |
|-------------------------------|----|
| Case width [mm]               | 40 |
| Case thickness [mm]           | 8  |
| Lug width [mm]                | 20 |
| Max. wrist circumference [mm] | 22 |

| MATERIAL & COLOUR  |                 |
|--------------------|-----------------|
| Strap Material     | Textile         |
| Strap Colour       | Grey            |
| Case Material      | Stainless steel |
| Case Colour        | Silver          |
| Case Surface       | Polished        |
| Colour of the dial | Grey            |
| Glass              | Sapphire glass  |

| DETAILS         |                                  |
|-----------------|----------------------------------|
| Bezel           | Fixed                            |
| Case Bottom     | Stainless steel bottom (pressed) |
| Clasp           | Pin buckle                       |
| Lighting        | Luminous hands                   |
| Water resistant | 3 ATM                            |