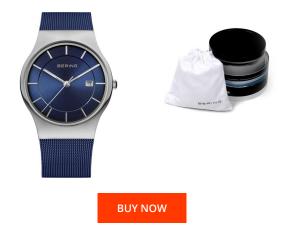

## **DIALANDO**<sup>®</sup>

Bering men's watch 11938-303 Specifications

This document contains all the specifications for the Bering Classic 11938-303 men's watch. We at the DIALANDO<sup>®</sup> watch store offer a large selection of authentic watches from the best watch brands in the world. https://www.dialando.hu/

| PRODUCT INFORMATION |               | MATERIAL & COLOUR  |                                          |
|---------------------|---------------|--------------------|------------------------------------------|
| EAN                 | 4894041208442 | Strap Material     | Stainless steel                          |
| Gender              | Men           | Strap Colour       | Blue                                     |
| Warranty [years]    | 2             | Case Material      | Stainless steel                          |
|                     |               | Case Colour        | Silver                                   |
|                     |               | Case Surface       | Matted                                   |
|                     |               | Colour of the dial | Blue                                     |
|                     |               | Glass              | Anti-reflective coating / Sapphire glass |
|                     |               |                    |                                          |
| PRODUCT EXECUTION   |               | DETAILS            |                                          |
| Display Type        | Analogue      | Bezel              | Fixed                                    |