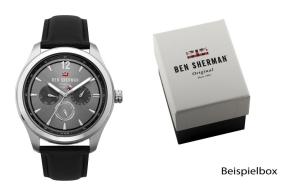

## Ben Sherman men's watch WBS112B Specifications

**BUY NOW** 

This document contains all the specifications for the Ben Sherman The Sugarman WBS112B men's watch. We at the DIALANDO® watch store offer a large selection of authentic watches from the best watch brands in the world.

12

| MATERIAL & COLOUR  |                                      |
|--------------------|--------------------------------------|
| Strap Material     | Calf leather                         |
| Strap Colour       | Black                                |
| Case Material      | Stainless steel                      |
| Case Colour        | Silver                               |
| Case Surface       | Matted / Polished                    |
| Colour of the dial | Grey                                 |
|                    |                                      |
| Glass              | Hardened glass / Mineral glass       |
| Glass              | Hardened glass / Mineral glass       |
|                    | Hardened glass / Mineral glass Fixed |
| DETAILS            | J J                                  |
| DETAILS<br>Bezel   | Fixed                                |