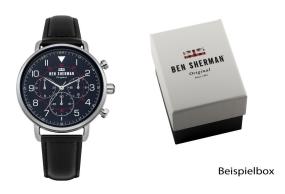

## Ben Sherman men's watch WB068UB Specifications

**BUY NOW** 

This document contains all the specifications for the Ben Sherman WB068UB men's watch. We at the DIALANDO® watch store offer a large selection of authentic watches from the best watch brands in the world.

| MATERIAL & COLOUR  |                                        |
|--------------------|----------------------------------------|
| Strap Material     | Calf leather                           |
| Strap Colour       | Silver                                 |
| Case Material      | Stainless steel                        |
| Case Colour        | Silver                                 |
| Case Surface       | Polished / Matted                      |
| Colour of the dial | Blue                                   |
| Glass              | Mineral glass / Hardened glass         |
|                    |                                        |
| DETAILS            |                                        |
| DETAILS  Bezel     | Fixed                                  |
|                    | Fixed Pressed / Stainless steel bottom |
| Bezel              |                                        |