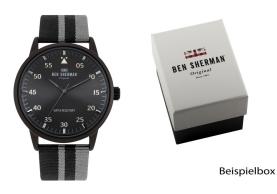

## Ben Sherman men's watch WB042BE Specifications

**BUY NOW** 

This document contains all the specifications for the Ben Sherman WB042BE men's watch. We at the DIALANDO® watch store offer a large selection of authentic watches from the best watch brands in the world.

11

| MATERIAL & COLOUR  |                                         |
|--------------------|-----------------------------------------|
| Strap Material     | Textile                                 |
| Strap Colour       | Black / Grey                            |
| Case Material      | Stainless steel                         |
| Case Colour        | Black                                   |
| Case Surface       | Polished                                |
| Colour of the dial | Black                                   |
| Glass              | Hardened glass / Mineral glass          |
| DETAILS            |                                         |
| Bezel              | Fixed                                   |
|                    |                                         |
| Case Bottom        | Pressed / Stainless steel bottom        |
| Case Bottom Clasp  | Pressed / Stainless steel bottom Buckle |