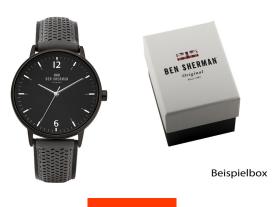

## Ben Sherman men's watch WB038E Specifications

**BUY NOW** 

This document contains all the specifications for the Ben Sherman Portobello Social WB038E men's watch. We at the DIALANDO® watch store offer a large selection of authentic watches from the best watch brands in the world.

| MATERIAL & COLOUR    |                                      |
|----------------------|--------------------------------------|
| Strap Material       | Calf leather                         |
| Strap Colour         | Black                                |
| Case Material        | Stainless steel                      |
| Case Colour          | Black                                |
| Case Surface         | Polished                             |
| Colour of the dial   | Black                                |
|                      |                                      |
| Glass                | Hardened glass / Mineral glass       |
| Glass                | Hardened glass / Mineral glass       |
|                      | Hardened glass / Mineral glass Fixed |
| DETAILS              |                                      |
| <b>DETAILS</b> Bezel | Fixed                                |