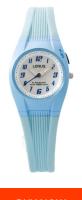

## Lorus ladies' watch RRX29CX Specifications

**BUY NOW** 

This document contains all the specifications for the Lorus RRX29CX ladies' watch. We at the DIALANDO® watch store offer a large selection of authentic watches from the best watch brands in the world.

| MATERIAL & COLOUR  |               |
|--------------------|---------------|
| Strap Material     | Rubber        |
| Strap Colour       | Blue          |
| Colour of the dial | White         |
| Glass              | Mineral glass |
| DETAILS            |               |
|                    |               |
| Clasp              | Buckle        |