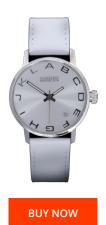

## 666barcelona ladies' watch 666-271 Specifications

This document contains all the specifications for the 666barcelona 666-271 ladies' watch. We at the DIALANDO® watch store offer a large selection of authentic watches from the best watch brands in the world.

| MATERIAL & COLOUR  |                                                        |
|--------------------|--------------------------------------------------------|
| Strap Material     | Real leather                                           |
| Strap Colour       | White                                                  |
| Colour of the dial | White                                                  |
| Glass              | Mineral glass                                          |
| DETAILS            |                                                        |
| Clasp              | Buckle                                                 |
| Water resistant    | (Please ask customer service or see the closing cover) |