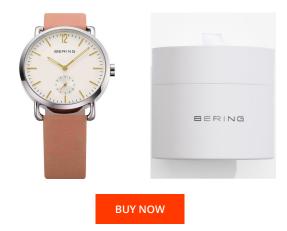

## **DIALANDO**<sup>®</sup>

Bering ladies' watch 13238-603 Specifications

This document contains all the specifications for the Bering Classic 13238-603 ladies' watch. We at the DIALANDO<sup>®</sup> watch store offer a large selection of authentic watches from the best watch brands in the world. https://www.dialando.hu/

| PRODUCT INFORMATION                        |                              | MATERIAL & COLO    | MATERIAL & COLOUR                         |  |  |
|--------------------------------------------|------------------------------|--------------------|-------------------------------------------|--|--|
| EAN                                        | 4894041204086                | Strap Material     | Calf leather                              |  |  |
| Gender                                     | Men / Ladies / Unisex        | Strap Colour       | Salmon                                    |  |  |
| Warranty [years]                           | 2                            | Case Material      | Stainless steel                           |  |  |
|                                            |                              | Case Colour        | Silver                                    |  |  |
|                                            |                              | Case Surface       | Polished                                  |  |  |
|                                            |                              | Colour of the dial | Cream                                     |  |  |
|                                            |                              | Glass              | Anti-reflective coating / Sapphire glass  |  |  |
|                                            |                              |                    |                                           |  |  |
| PRODUCT EXECUTION                          | J                            | DETAILS            |                                           |  |  |
|                                            |                              | D l                |                                           |  |  |
| Display Type                               | Analogue                     | Bezel              | Fixed                                     |  |  |
|                                            | Analogue<br>Quartz (Battery) | Case Bottom        | Fixed<br>Pressed / Stainless steel bottom |  |  |
| Movement type                              | 0                            |                    |                                           |  |  |
| Display Type<br>Movement type<br>Functions | Quartz (Battery)             | Case Bottom        | Pressed / Stainless steel bottom          |  |  |