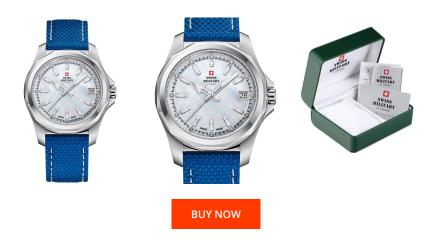

Lighting

Water resistant

| PRODUCT INFORMATION |                          |  |
|---------------------|--------------------------|--|
| EAN                 | 7630019134033            |  |
| Gender              | Ladies                   |  |
| Brand               | Swiss Military by Chrono |  |
| Collection          | Damen                    |  |
| Warranty [vears]    | 5                        |  |

| PRODUCT EXECUTION |                               |
|-------------------|-------------------------------|
| Display Type      | Analogue                      |
| Movement type     | Quartz (Battery)              |
| Movement Name     | 715 / Ronda                   |
| Functions         | Hour / Second / Minute / Date |

| MEASURES                      |     |
|-------------------------------|-----|
| Case width [mm]               | 36  |
| Case thickness [mm]           | 9   |
| Lug width [mm]                | 18  |
| Max. wrist circumference [mm] | 200 |

| MATERIAL & COLOUR  |                                     |
|--------------------|-------------------------------------|
| Strap Material     | Textile / Real leather              |
| Strap Colour       | Blue                                |
| Case Material      | Stainless steel                     |
| Case Colour        | Silver                              |
| Case Surface       | Polished / Matted                   |
| Colour of the dial | White                               |
| Stone type         | Swarovski                           |
| Glass              | Mineral glass with sapphire coating |
| DETAILS            |                                     |
| Bezel              | Fixed                               |
| Case Bottom        | Stainless steel bottom (pressed)    |
| Clasp              | Pin buckle                          |

Luminous hands / Luminous indexes

5 ATM