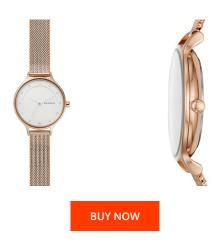

## Skagen ladies' watch SKW2749 Specifications

This document contains all the specifications for the Skagen SKW2749 ladies' watch. We at the DIALANDO® watch store offer a large selection of authentic watches from the best watch brands in the world.

| PRODUCT EXECUTION             |                  |
|-------------------------------|------------------|
| Display Type                  | Analogue         |
| Movement type                 | Quartz (Battery) |
| Movement Name                 | GL30             |
| MEASURES                      |                  |
| Case width [mm]               | 30               |
| Case thickness [mm]           | 7                |
| Lug width [mm]                | 12               |
| Max. wrist circumference [mm] | 175              |

| MATERIAL & COLOUR  |                 |
|--------------------|-----------------|
| Strap Material     | Stainless steel |
| Strap Colour       | Bicolor         |
| Case Material      | Stainless steel |
| Case Colour        | Rose gold       |
| Case Surface       | Polished        |
| Colour of the dial | White           |
| Glass              | Mineral glass   |
| DETAILS            |                 |
| Clasp              | Pin buckle      |
| Water resistant    | 3 ATM           |