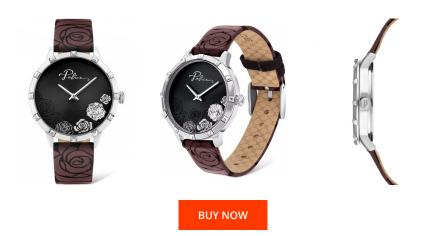

## Police ladies' watch PL16040MS.02 Specifications

This document contains all the specifications for the Police PL16040MS.02 ladies' watch. We at the DIALANDO<sup>®</sup> watch store offer a large selection of authentic watches from the best watch brands in the world. https://www.dialando.hu/

| PRODUCT INFORMATION |                  | MATERIAL & COLOUR  |                                  |
|---------------------|------------------|--------------------|----------------------------------|
| EAN                 | 4895220917636    | Strap Material     | Stainless steel                  |
| Gender              | Ladies           | Strap Colour       | Violet / Black                   |
| Warranty [years]    | 2                | Case Material      | Stainless steel                  |
|                     |                  | Case Colour        | Silver                           |
|                     |                  | Case Surface       | Polished                         |
|                     |                  | Colour of the dial | Black                            |
|                     |                  | Glass              | Hardened glass / Mineral glass   |
|                     |                  |                    |                                  |
| PRODUCT EXECUTION   |                  | DETAILS            |                                  |
| Display Type        | Analogue         | Bezel              | Fixed                            |
| Movement type       | Quartz (Battery) | Case Bottom        | Stainless steel bottom / Pressed |
| Functions           | Minute / Hour    | Clasp              | Buckle                           |
|                     |                  | Water resistant    | 3 ATM                            |
|                     |                  |                    |                                  |