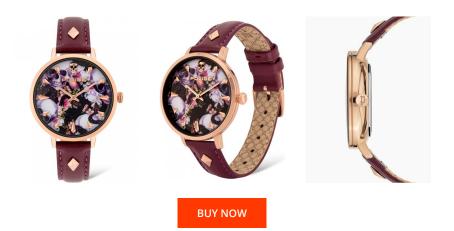

## Police ladies' watch PL16034MSR.02A Specifications

This document contains all the specifications for the Police Miona PL16034MSR.02A ladies' watch. We at the DIALANDO<sup>®</sup> watch store offer a large selection of authentic watches from the best watch brands in the world. https://www.dialando.hu/

| PRODUCT INFORMATIC | )N            | MATERIAL & COLOUR  |                                |
|--------------------|---------------|--------------------|--------------------------------|
| EAN                | 4895220917469 | Strap Material     | Calf leather                   |
| Gender             | Ladies        | Strap Colour       | Violet                         |
| Warranty [years]   | 2             | Case Material      | Stainless steel                |
|                    |               | Case Colour        | Rose gold                      |
|                    |               | Case Surface       | Polished                       |
|                    |               | Colour of the dial | Multicolor                     |
|                    |               | Glass              | Mineral glass / Hardened glass |
|                    |               |                    |                                |
|                    |               |                    |                                |