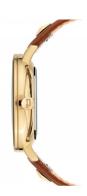

Buckle 3 ATM

| PRODUCT EXECUTION |                        |
|-------------------|------------------------|
| Display Type      | Analogue               |
| Movement type     | Quartz (Battery)       |
| Functions         | Minute / Hour / Second |
| MEASURES          |                        |
| Case width [mm]   | 36                     |

| MEASURES            |    |  |  |
|---------------------|----|--|--|
| Case width [mm]     | 36 |  |  |
| Case thickness [mm] | 9  |  |  |