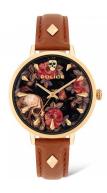

## Police ladies' watch PL16034MSG.02 Specifications

**BUY NOW** 

This document contains all the specifications for the Police PL16034MSG.02 ladies' watch. We at the DIALANDO® watch store offer a large selection of authentic watches from the best watch brands in the world. https://www.dialando.hu/

| MATERIAL & COLOUR  |                                  |
|--------------------|----------------------------------|
| Strap Material     | Calf leather                     |
| Strap Colour       | Brown                            |
| Case Material      | Stainless steel                  |
| Case Colour        | Gold                             |
| Case Surface       | Polished                         |
| Colour of the dial | Multicolor                       |
| Glass              | Mineral glass / Hardened glass   |
| DETAILS            |                                  |
| Bezel              | Fixed                            |
| Case Bottom        | Stainless steel bottom / Pressed |

Buckle 3 ATM

| PRODUCT EXECUTION |                        |
|-------------------|------------------------|
| Display Type      | Analogue               |
| Movement type     | Quartz (Battery)       |
| Functions         | Minute / Hour / Second |
| MEASURES          |                        |
| Case width [mm]   | 36                     |