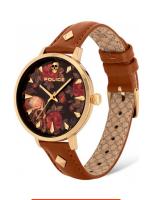

## Police ladies' watch PL16034MSG.02 Specifications

**BUY NOW** 

This document contains all the specifications for the Police PL16034MSG.02 ladies' watch. We at the DIALANDO® watch store offer a large selection of authentic watches from the best watch brands in the world. https://www.dialando.hu/

| MATERIAL & COLOUR  |                                  |
|--------------------|----------------------------------|
| Strap Material     | Calf leather                     |
| Strap Colour       | Brown                            |
| Case Material      | Stainless steel                  |
| Case Colour        | Gold                             |
| Case Surface       | Polished                         |
| Colour of the dial | Multicolor                       |
| Glass              | Mineral glass / Hardened glass   |
| DETAILS            |                                  |
| Bezel              | Fixed                            |
| Case Bottom        | Stainless steel bottom / Pressed |

Buckle 3 ATM

| PRODUCT EXECUTION |                        |
|-------------------|------------------------|
| Display Type      | Analogue               |
| Movement type     | Quartz (Battery)       |
| Functions         | Minute / Hour / Second |
| MEASURES          |                        |
| Case width [mm]   | 36                     |