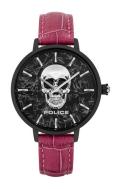

## Police ladies' watch PL16032MSB.02 Specifications

**BUY NOW** 

This document contains all the specifications for the Police Miona PL16032MSB.02 ladies' watch. We at the DIALANDO® watch store offer a large selection of authentic watches from the best watch brands in the world.

| MEASURES                      |     |
|-------------------------------|-----|
| Case width [mm]               | 36  |
| Case thickness [mm]           | 9   |
| Lug width [mm]                | 14  |
| Max. wrist circumference [mm] | 200 |

| MATERIAL & COLOUR  |                                  |
|--------------------|----------------------------------|
| Strap Material     | Real leather                     |
| Strap Colour       | Pink                             |
| Case Material      | Stainless steel                  |
| Case Colour        | Black                            |
| Case Surface       | Polished / Matted                |
| Colour of the dial | Black                            |
| Glass              | Mineral glass                    |
|                    |                                  |
| DETAILS            |                                  |
| Bezel              | Fixed                            |
| Case Bottom        | Stainless steel bottom (pressed) |