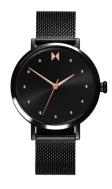

https://www.dialando.hu/

Clasp

Water resistant

| PRODUCT INFORMATION |               |  |
|---------------------|---------------|--|
| EAN                 | 7613272375139 |  |
| Gender              | Ladies        |  |
| Brand               | MVMT          |  |
| Collection          | Dot 36 mm     |  |
| Warranty [years]    | 2             |  |

| PRODUCT EXECUTION                  |                        |
|------------------------------------|------------------------|
| Display Type                       | Analogue               |
| Movement type                      | Quartz (Battery)       |
| Movement Name                      | Miyota                 |
| Functions                          | Hour / Second / Minute |
| MEASURES                           |                        |
| Case width [mm]                    | 36                     |
|                                    | 30                     |
| Case thickness [mm]                | 7                      |
| Case thickness [mm] Lug width [mm] |                        |

| MATERIAL & COLOUR  |                                  |
|--------------------|----------------------------------|
| Strap Material     | Stainless steel                  |
| Strap Colour       | Black                            |
| Case Material      | Stainless steel                  |
| Case Colour        | Black                            |
| Case Surface       | Polished / Matted                |
| Colour of the dial | Black                            |
| Glass              | Mineral glass                    |
| DETAILS            |                                  |
| Bezel              | Fixed                            |
| Case Bottom        | Stainless steel bottom (pressed) |

Clip clasp 5 ATM