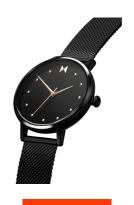

https://www.dialando.hu/

Clasp

Water resistant

| PRODUCT INFORMATION |               |  |
|---------------------|---------------|--|
| EAN                 | 7613272375139 |  |
| Gender              | Ladies        |  |
| Brand               | MVMT          |  |
| Collection          | Dot 36 mm     |  |
| Warranty [years]    | 2             |  |

| PRODUCT EXECUTION                  |                        |
|------------------------------------|------------------------|
| Display Type                       | Analogue               |
| Movement type                      | Quartz (Battery)       |
| Movement Name                      | Miyota                 |
| Functions                          | Hour / Second / Minute |
| MEASURES                           |                        |
| Case width [mm]                    | 36                     |
|                                    | 30                     |
| Case thickness [mm]                | 7                      |
| Case thickness [mm] Lug width [mm] |                        |

| MATERIAL & COLOUR  |                                  |
|--------------------|----------------------------------|
| Strap Material     | Stainless steel                  |
| Strap Colour       | Black                            |
| Case Material      | Stainless steel                  |
| Case Colour        | Black                            |
| Case Surface       | Polished / Matted                |
| Colour of the dial | Black                            |
| Glass              | Mineral glass                    |
| DETAILS            |                                  |
| Bezel              | Fixed                            |
| Case Bottom        | Stainless steel bottom (pressed) |

Clip clasp 5 ATM